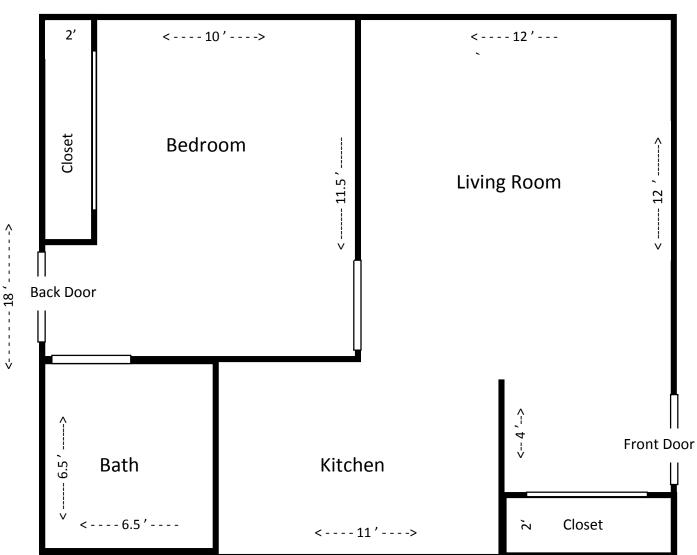

Ample parking is provided for all buildings; However, there is no assigned parking.

A typical unit's measurements is below:

## TYPICAL UNIT

<----- 24 ' ----->